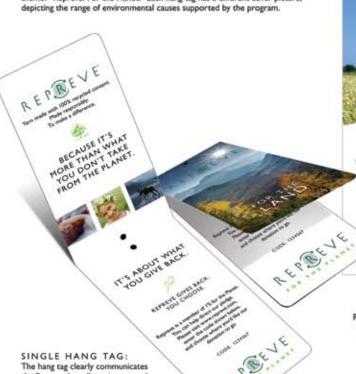

## SERIES OF HANGTAGS:

A series of five hang tags grabs consumers' attention with the campaign theme: "Repreve. For the Planet." Each hang tag has a different cover picture, depicting the range of environmental causes supported by the program.

www.repreve.com

the Repreve brand's environmental message. It also invites consumers to interact with the brand online by helping Repreve give back.